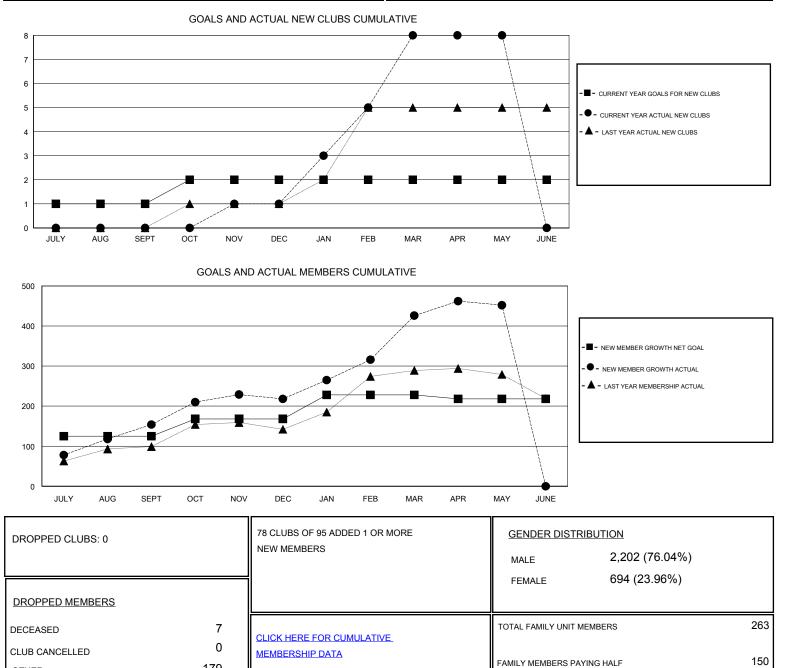

## LOCATION MALAYSIA

GMT CA

| Clubs<br>RESULTS FOR 2016-2017 |   |   |   | Members<br>RESULTS FOR 2016-2017 |     |     |    |
|--------------------------------|---|---|---|----------------------------------|-----|-----|----|
|                                |   |   |   |                                  |     |     |    |
| JULY/AUG/SEPT                  | 1 | 0 | 0 | JULY/AUG/SEPT                    | 125 | 189 | 35 |
| OCT/NOV/DEC                    | 1 | 1 | 0 | OCT/NOV/DEC                      | 43  | 136 | 72 |
| JAN/FEB/MAR                    | 0 | 7 | 0 | JAN/FEB/MAR                      | 60  | 251 | 43 |
| APR/MAY/JUNE                   | 0 | 0 | 0 | APR/MAY/JUNE                     | -10 | 62  | 36 |